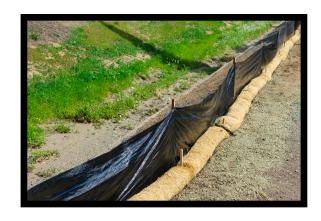

**SWPPP Inspections by Certified Inspectors** 

- Weekly Site Inspections
- Post Rain Event Inspections

Silt Fence Installation and Maintenance

**Barricade Fencing** 

Construction Entrance Stabilization

Inlet protection

**Outlet Stabilization** 

Hydro Seeding

Best Management Practices (BMP)

- Rolled Erosion Control
- Bio Log Installation
- Geotextile
- Sediment Retention Fiber Rolls
- Coir Logs

certified

U.S. Small Business Administration